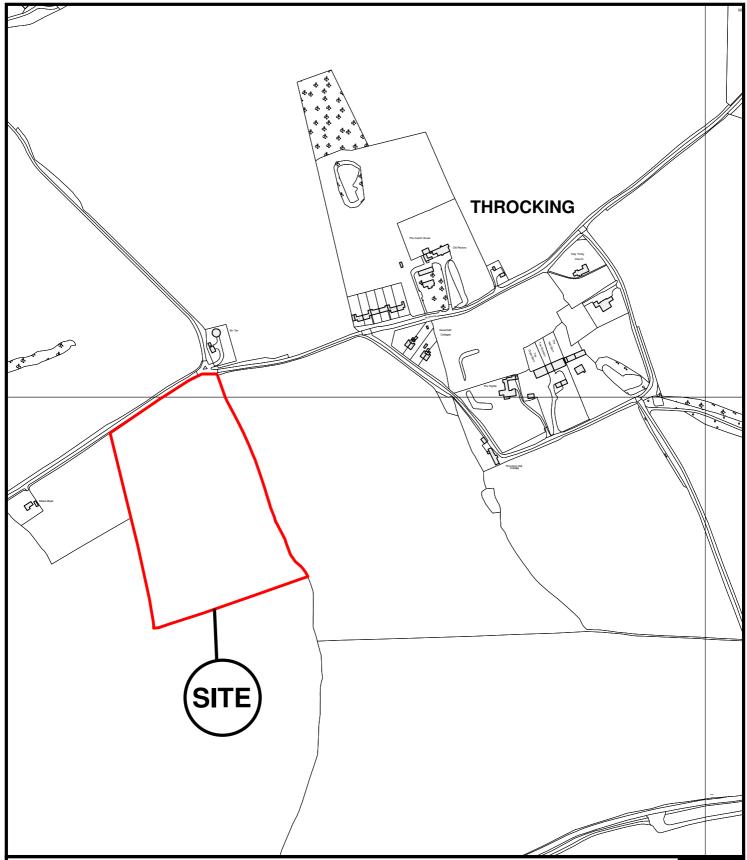

East Herts Council Wallfields Pegs Lane Hertford SG13 8EQ

Tel: 01279 655261

Address: Land adjacent, Cottered Road, Throcking, Nr Buntingford, SG9 9RB

Reference: 3/11/0145/FP

Scale: 1:5000

O.S Sheet: TL3329 & TL3330 Date of Print: 4 March 2011